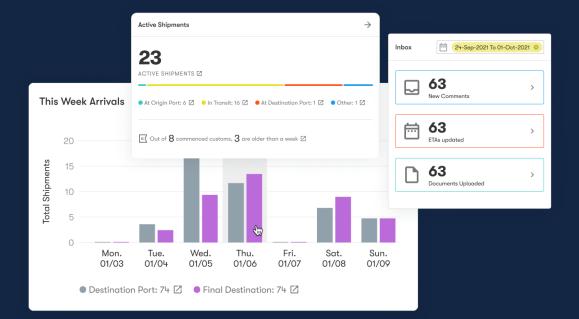

## Shipment Visibility Done Right

See everything you need to know about your shipment all in one place. Find departure and arrival times, manage notifications, documents, invoices, and more.

### Easier Exceptions Management

Raise efficiency with a centralized view of exceptions, paired with custom in-app notifications, reminders and automated email alerts.