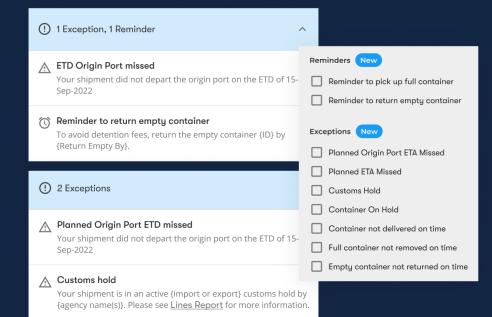

### Easier Exceptions Management

Raise efficiency with a centralized view of exceptions, paired with custom in-app notifications, reminders and automated email alerts.