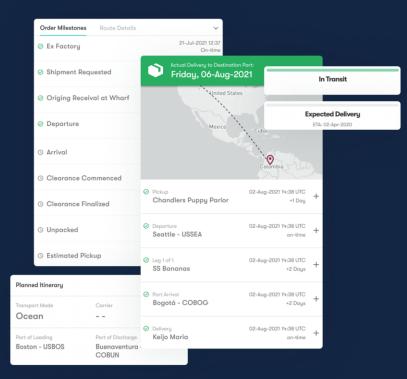

#### Order Visibility

Simply better planning. Get real-time visibility into order milestones, Ex-factory times, arrival times and more.

## Shipment Visibility Done Right

See everything you need to know about your shipment all in one place. Find departure and arrival times, manage notifications, documents, invoices, and more.